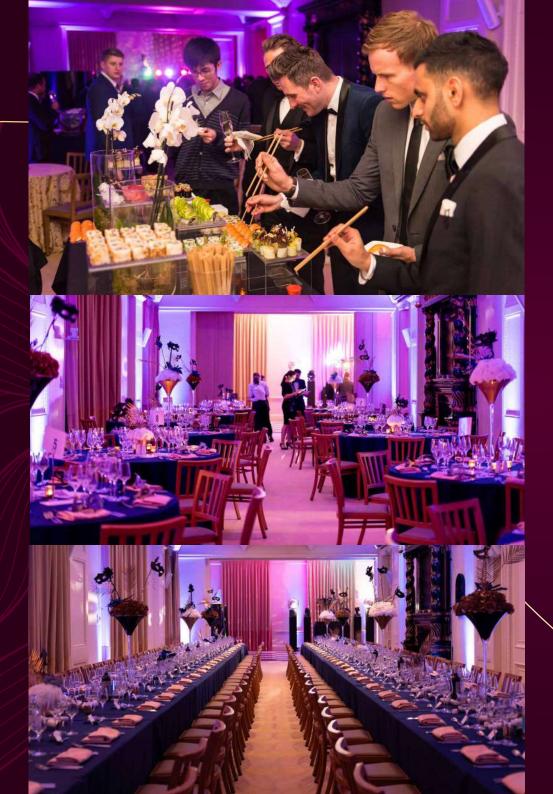

### Culinary Delights: Unlock a Feast of Flavour

SECRET SOIRÉE SUPPER CLUB

Our catering partner, Boulevard, crafts a menu as indulgent as the setting itself. From elegantly presented canapés to gourmet seasonal dishes, every bite is designed to enchant.

Flexible Festive Dining Options – choose from:

- Bowl food for a relaxed, roaming experience
- **Food stations showcasing seasonal delights**
- Three course seated dinners for an elegant affair

With vegetarian and vegan options as standard and expert wine pairings available, every guest is catered to with care. Complimentary tastings ensure the perfect menu selection.

# Time to Party

Your Secret Salon Supper Club package includes:

- Exclusive venue hire from 7pm to 12am (extensions available)
- Red carpet arrival
- Cocktail, mocktail
   & prosecco reception
- Bespoke midnight blue & gold 1930s Art Deco bar
- Reception cocktail, free flowing wine, beer and soft drinks for the duration
- Choice of canapés & bowl food, food stations, or seated dinners
- Live Jazz trio during reception
- Complimentary themed entertainment – choose from casino tables, mix & mingle acts