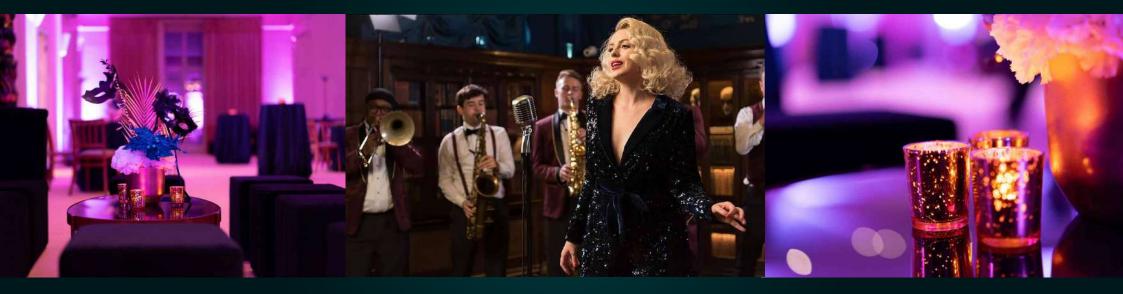

Live Jazz Trio

#### Meet & Greet Glamour

The doors open, revealing the elegant Marble Hall, where guests are welcomed with showstopping cocktails crafted for the occasion. A live jazz trio sets the mood, filling the space with timeless festive melodies – a prelude to the night's unfolding magic.

## Twinkling Tunes & Dancing

As dinner concludes, the night crescendos with dancing on a striking black-and-white dance floor. High-tech lighting enhances the atmosphere, while our Evolve DJ spins a festive mix to keep the celebration in full swing.