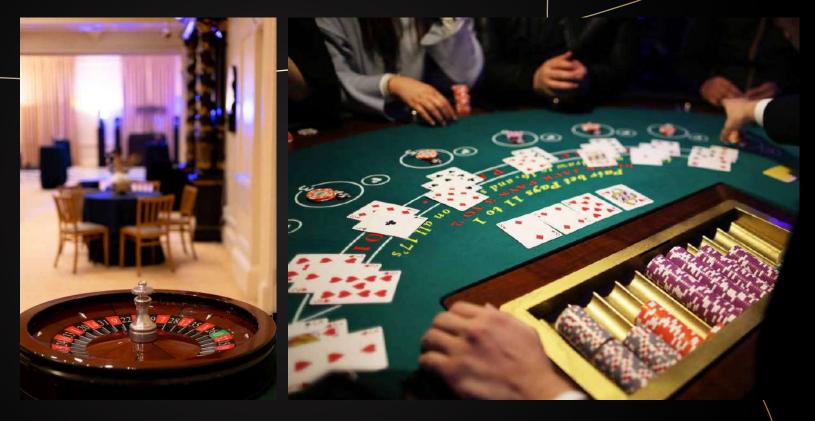

#### Casino Nights: Unlock Your Luck

For those seeking a thrill, our pop-up casino brings the excitement of Monte Carlo to your Christmas party. Professional dealers, classic games, and a touch of friendly competition create an electric atmosphere. Elevate the experience with custom-branded currency, adding a unique, personalised touch to the night.

- Magician
- Roaming Poet
- Card Shark
- Illusionist
- Silhouettist
- Caricaturist
- Mobile Photo Booth
- Bubbleologist
- Mind Reader
- Casino (2x tables)
- Fashion Illustrator

Every performance is designed to create shared moments of awe and laughter, ensuring an evening of intrigue and delight.