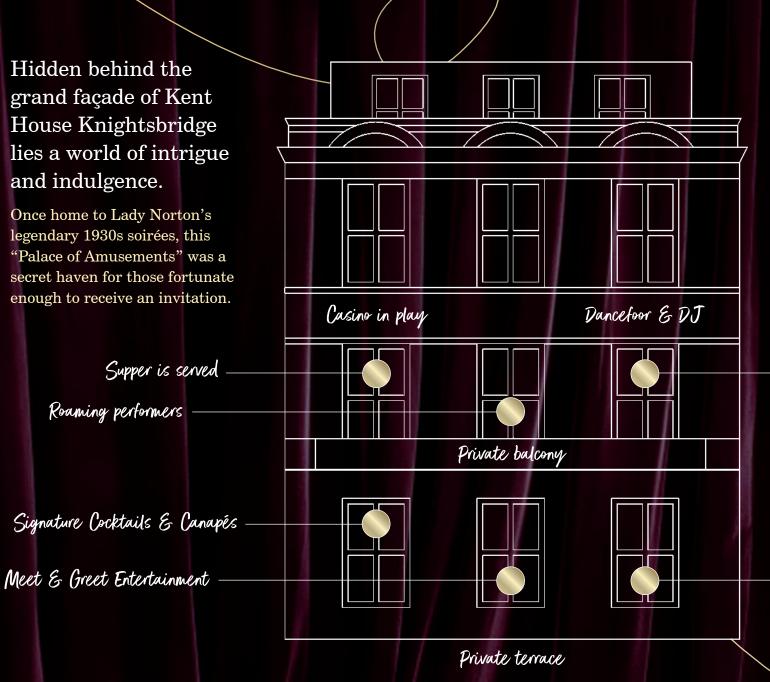

Hidden behind the grand façade of Kent House Knightsbridge lies a world of intrigue and indulgence.

Once home to Lady Norton's legendary 1930s soirées, this "Palace of Amusements" was a secret haven for those fortunate enough to receive an invitation.

#### Stylish Lounge, Art Deco Bar

Each area is meticulously programmed to offer the perfect mix of what your party needs and as you move through different rooms, you will find there is a space and something on offer for everyone.

#### Meet & Greet Glamour

The doors open, revealing the elegant Marble Hall, where guests are welcomed with showstopping cocktails crafted for the occasion. A live jazz trio sets the mood, filling the space with timeless festive melodies – a prelude to the night's unfolding magic.

### Curate Your Evening of Wonder

At Secret Soirée, skilled entertainers weave their magic throughout the night creating magical moments that ignite shared awe and laughter, infusing the event with a sense of wonder. Unlock your ideal mix of surprise and spectacle by choosing from our curated selection of acts, including:

Flexible Festive Dining Options – choose from:

- Bowl food for a relaxed, roaming experience
- **Food stations showcasing seasonal delights**
- Three course seated dinners for an elegant affair

With vegetarian and vegan options as standard and expert wine pairings available, every guest is catered to with care. Complimentary tastings ensure the perfect menu selection.

#### Perfect For:

- Corporate Christmas parties seeking a private, engaging experience
- Teams looking to connect and celebrate in a unique, historic setting
- Businesses aiming to leave a lasting impression on clients and colleagues