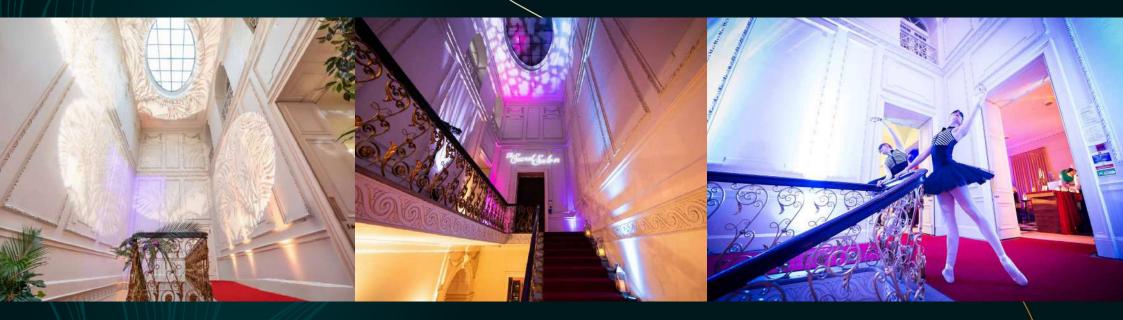

#### A Spectacular Welcome

As guests arrive, they step into a world few have access to. A red carpet and glowing lanterns set the scene, while a softly glowing keyhole projection on the façade offers a tantalising tease of the hidden wonders within.

#### Meet & Greet Glamour

The doors open, revealing the elegant Marble Hall, where guests are welcomed with showstopping cocktails crafted for the occasion. A live jazz trio sets the mood, filling the space with timeless festive melodies – a prelude to the night's unfolding magic.

### Ascend to the Atrium

A grand red staircase beckons guests to the supper club, its path lined with lanterns and candlelight, leading them into a space transformed for feasting and revelry beneath a canopy of warm lighting.